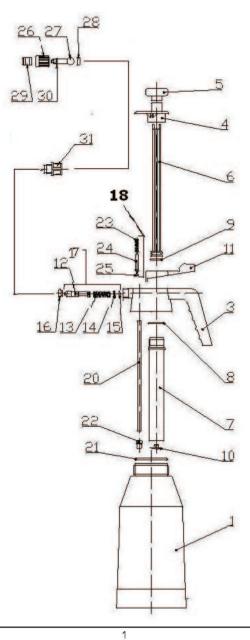

## **VENUS SPRAYER PART LIST**

| Dia No | Code                   | Part Description                              |
|--------|------------------------|-----------------------------------------------|
| 1      | SPAS-000040-V1         | 1Venus Tank                                   |
| 3      | SPAS-000040-V3         | 3 Head Body (V 3)                             |
| 4      | SPAS-000040-V4         | 4 Head Cover (V 4)                            |
| 5      | SPAS-000040-V5         | 5 Piston Rod Head (V 5)                       |
| 6      | SPAS-000040-V6         | 6 Piston Rod (V 6)                            |
| 7      | SPAS-000040-V7         | 7 Pump Body (V 7)                             |
| 8      | SPAS-000040-V8         | 8 Pump Body O Ring 26 x 2 (V 8)               |
| 9      | SPAS-000040-V9N        | 9 N Pump O Ring 18.5 x 2 NBR (V 9N)           |
| 9      | SPAS-000040-V9V        | 9 V Pump O Ring 18.5 x 2 Viton (V 9V)         |
| 10     | SPAS-000040-V10N       | 10 N Pump Valve Head NBR (V 10N)              |
| 10     | SPAS-000040-V10V       | 10 V Pump Valve Head Viton (V 10V)            |
| 11     | SPAS-000040-V11        | 11 Shut Off Valve Lever (V 11)                |
| 12     | SPAS-000040-V12New     | 12 New Valve Arbor (V 12 New)                 |
| 12     | SPAS-000040-V12Old     | 12 Old Valve Arbor (V 12 Old)                 |
| 13     | SPAS-000040-V13        | 13 Spring (V 13)                              |
| 14     | SPAS-000040-V14        | 14 Special Washer (V 14)                      |
| 15     | SPAS-000040-V15        | 15 Pump O Ring 4.5 x 1.8 (V 15)               |
| 16     | SPAS-000040-V16        | 16 Plug Gasket (V 16)                         |
| 17     | SPAS-000040-V17        | Valve Assly ( V17 )12,13,14,15 Assy           |
| 20     | SPAS-000040-V20        | 20 Suction Tube (V 20)                        |
| 21     | SPAS-000040-V21N       | 21N O Ring 55x 3.5 NBR (V 21N)                |
| 21     | SPAS-000040-V21V       | 21V O Ring 55 x 3.5 Viton (V 21V)             |
| 22     | SPAS-000040-V22        | 22 Filter (V 22)                              |
| 23     | SPAS-000040-V-23-24-25 | 23,24,25 Safety Valve Assy (V 23,24,25)       |
| 24     | SPAS-000040-V24        | 24 Safetu Valve Pusher (V 24)                 |
| 25     | SPAS-000040-V25        | 25 O Ring 2.4 x 4.9 (V 25)                    |
| 26     | SPAS-000040-V26        | 26 Nut (V 26)                                 |
| 27     | SPAS-000040-V27        | 27 Spray Nozzle Core 1 (V 27)                 |
| 28     | SPAS-000040-V28        | 28 Sealing Washer (V 28)                      |
| 29     | SPAS-000040-V29B       | 29B Spray Nozzle Nut Brass (V 29B)            |
| 29     | SPAS-000040-V29P       | 29P Spray Nozzie Nut PVC (V 29P)              |
| 30     | SPAS-000040-V30N       | 30N O Ring 4.9 x 1.9 x Or 4.6 x 2 NBR (V 30N) |
| 30     | SPAS-000040-V30V       | 30V O Ring 4.9 x 1.9 Or 4.6 x 2 Viton (V 30V) |
| 31     | SPAS-000040-V31        | 31 Adaptor (V 31)                             |
|        | SPAS-000040-VTN        | VTN Termite Nozzie (V TN)                     |
|        | SPAS-000040-EVN        | EVN Termite Nozzle (EVN)                      |
|        | 4                      | +                                             |
|        | -                      |                                               |
|        |                        |                                               |
|        |                        |                                               |
|        | -                      |                                               |
|        | 1                      |                                               |
|        | 7                      |                                               |
|        |                        |                                               |
|        | <u> </u>               |                                               |
|        |                        |                                               |
|        |                        |                                               |
|        | +                      |                                               |
|        | 1                      |                                               |
|        | 1                      |                                               |
|        |                        |                                               |
|        |                        |                                               |
|        | <u> </u>               |                                               |
|        |                        | •                                             |
|        | -                      |                                               |
|        |                        |                                               |